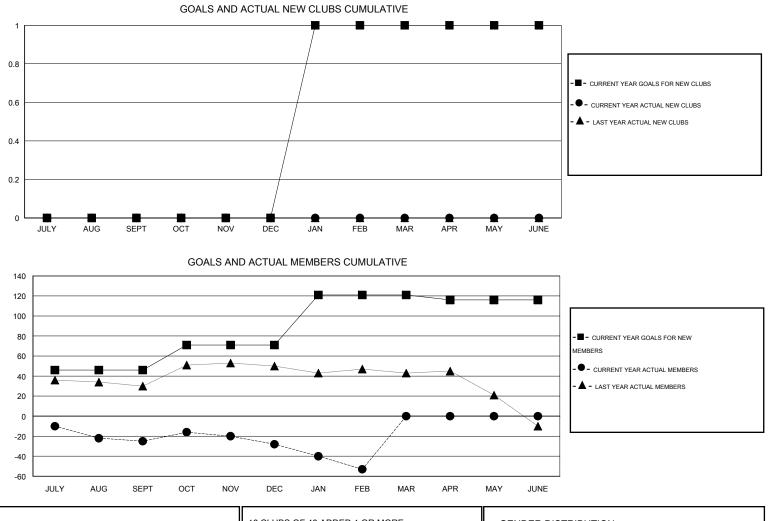

## LOCATION REP OF SOUTH AFRICA

GMT CA 6-Afi

|               |                  | Clubs               |                            |                             | Members               |                    |                                  |                              |                             |  |
|---------------|------------------|---------------------|----------------------------|-----------------------------|-----------------------|--------------------|----------------------------------|------------------------------|-----------------------------|--|
|               | RESU             | LTS FOR 2013-2014   |                            |                             | RESULTS FOR 2013-2014 |                    |                                  |                              |                             |  |
| QUARTER       | NEW CLUB<br>GOAL | ACTUAL NEW<br>CLUBS | ACTUAL<br>DROPPED<br>CLUBS | ACTUAL NET<br>GAIN/<br>LOSS | QUARTER               | NEW MEMBER<br>GOAL | ACTUAL TOTAL<br>MEMBERS<br>ADDED | ACTUAL<br>DROPPED<br>MEMBERS | ACTUAL NET<br>GAIN/<br>LOSS |  |
| JULY/AUG/SEPT | 0                | 0                   | 0                          | 0                           | JULY/AUG/SEPT         | 46                 | 11                               | 36                           | -25                         |  |
| OCT/NOV/DEC   | 0                | 0                   | 0                          | 0                           | OCT/NOV/DEC           | 25                 | 22                               | 25                           | -3                          |  |
| JAN/FEB/MAR   | 1                | 0                   | 0                          | 0                           | JAN/FEB/MAR           | 50                 | 3                                | 28                           | -25                         |  |
| APR/MAY/JUNE  | 0                | 0                   | 0                          | 0                           | APR/MAY/JUNE          | -5                 | 0                                | 0                            | 0                           |  |